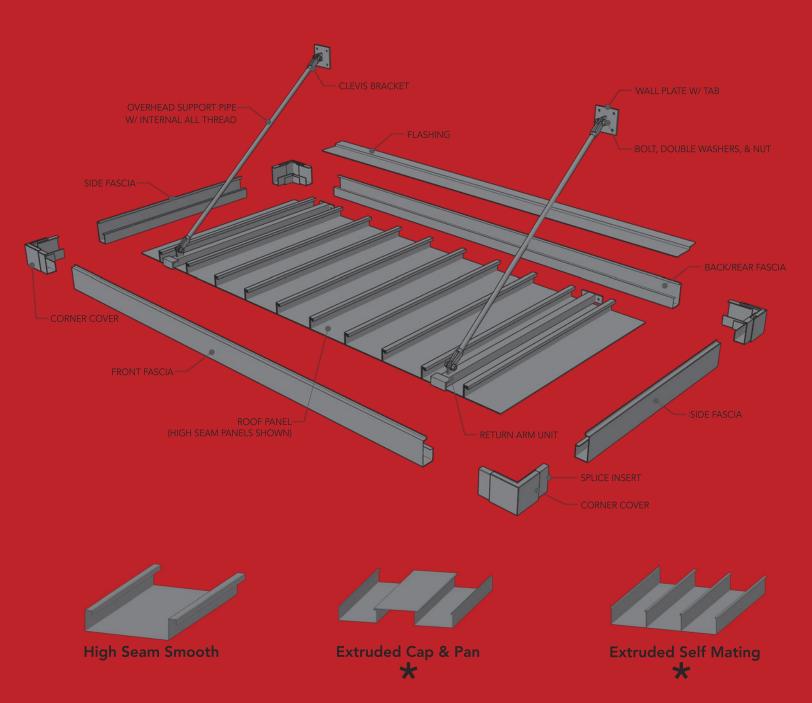

#### Packages Include:

• FASCIA • DECK PANELS • WALL PLATES • RETURN ARMS & CLEVIS All powder coated and prepared for installation.

★ Indicates premium option

# PREMIUM PROFILES