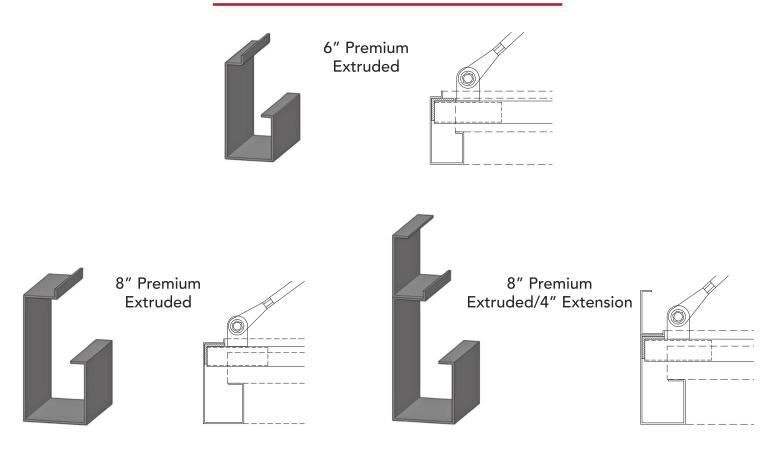

#### Innovative Architectural & Metal Collection

Pre-engineered Overhead Supported Canopies Powder Coated Aluminum and Steel Construction

- IIS Canopy Systems is a permanent all weather canopy that is designed for use in any critical, high load environment.
- Use for windows, store fronts and entries.
- Hanger rod spacing up to 8'.
- Custom hanger rod and fascia options.
- Ideal for all business entrances.
- Various styles and shapes.
- Internal drainage.
- Extruded and roll form options.
- Nationwide shipping.



## www.iisiam.com

### DECORATIVE AND STRUCTURAL WALL PLATES





#### Packages Include:

• FASCIA • DECK PANELS • WALL PLATES • RETURN ARMS & CLEVIS All powder coated and prepared for installation.

★ Indicates premium option

# PREMIUM PROFILES





## STANDARD COLORS



Colors shown are representations. Physical color samples are available upon request. Premium and custom colors can be provided for an additional cost.



Always Forward

www.iisfla.com



Where Excellence Meets Innovation

www.iisiam.com

3020 High Ridge Rd Suite 100 Boynton Beach, FL 33426 888.340.7063 20377 State Hwy 19 Canton, TX 75103 833.853.1007 5044 South Royal Atlanta Dr Unit A Tucker, GA 30084 877.491.5401