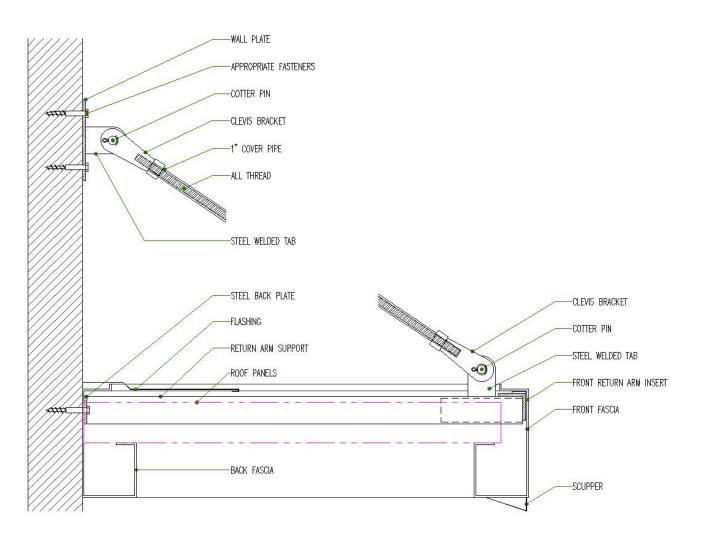

### DECORATIVE AND STRUCTURAL WALL PLATES

#### Packages Include:

• FASCIA • DECK PANELS • WALL PLATES • RETURN ARMS & CLEVIS All powder coated and prepared for installation.

★ Indicates premium option